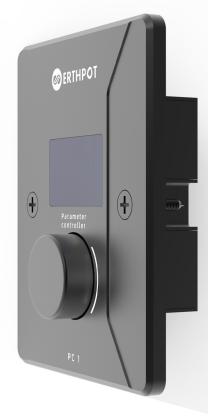

# PC 1 PARAMETER CONTROLLER

The PC1 is a rotating control panel that can be customised to suit your environment. A PoE switch, eliminating the need for custom cables and local power supplies, powers it and supports firmware upgrades for your equipment.

## **Applications**

- Adjusting the processor volume or switching application scenes, mixing matrix and other functions to meet the unique needs of specific applications.
- Custom programming according to the actual usage environment.
- Powered by a POE switch, eliminating the need for custom cables and local power supplies.