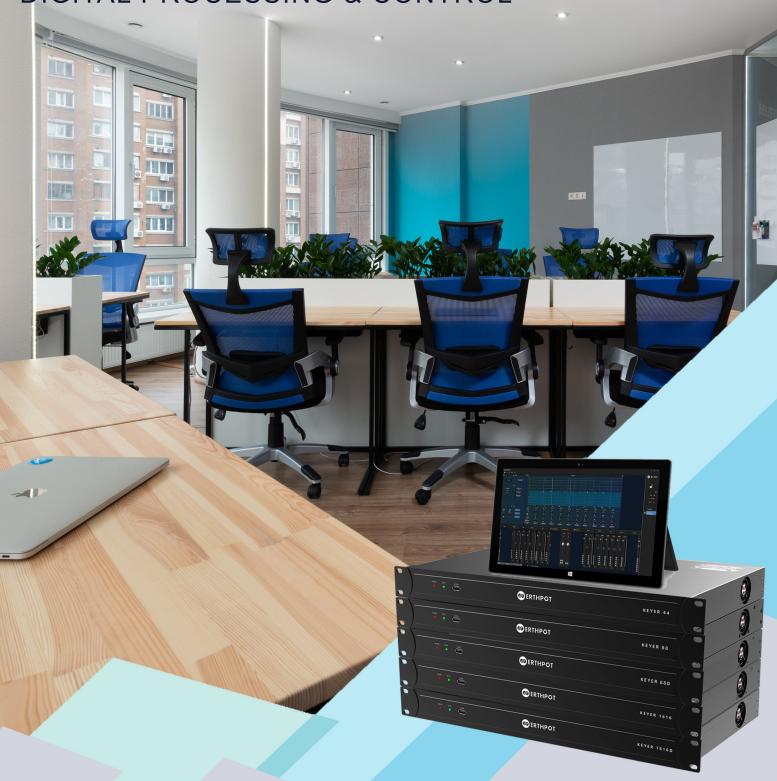

# KEYER

**DIGITAL PROCESSING & CONTROL** 

#### key·er | \ kēə(r) \ plural - s (Noun)

A device (as a mechanical key or vacuum tube) that turns an electronic circuit on or off.

Keyer series of DSP gives you unprecedented opportunity to solve the most complex problems of signal routing & processing. Erthpot has designed Keyer series with the best possible components & circuits to develop a digital signal processors that helps in a significant amount of cost savings and at the same time provides features that exactly fits in a place according to the needs of every individual user.

## **Model Variants**

🚹 Keyer 1616D

16in / 16out Digital Signal Processor with Dante