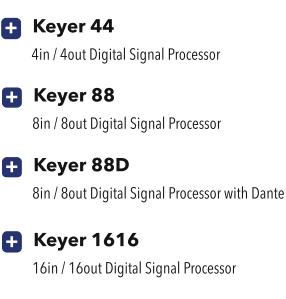

## **Model Variants**

🚹 Keyer 1616D

16in / 16out Digital Signal Processor with Dante