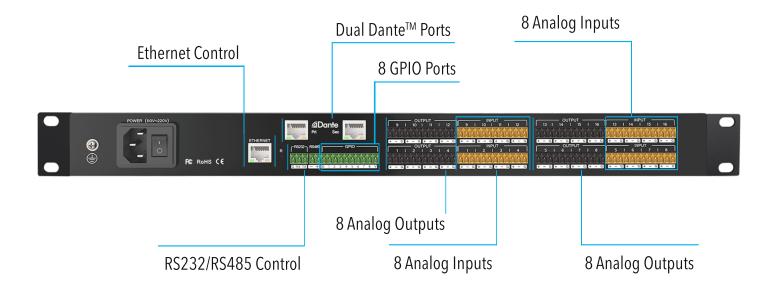

#### **DANTE<sup>™</sup> Audio Transmission**

The Dante technology from Audinate provides smooth and hassle-free digital audio transmission over the standard local area networks. Dante enabled devices can share multiple channels of high resolution digital audio with each other over a local area network.

#### **Powerful Motherboard Chip**

TI456MHz Dual-Core Chip for DSP gives you an unprecedented opportunity to solve the most complex problems of signal routing & processing.

## **Model Variants**

🚹 Keyer 1616D

16in / 16out Digital Signal Processor with Dante